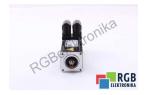

## Repair CMP40S/KY/AK0H/SM1 SEW EURODRIVE

We will repair every SEW EURODRIVE device. If you cannot find the device that interests you, please contact us. We collect the devices free of charge via a courier or in person, thanks to which we are able to carry out the repair within several hours. We will diagnose your equipment for free, and if you do not decide on our service, you will not incur any costs. We offer 24 months warranty for all completed repairs. We are available 24/7, also at weekends and on holidays. Call us 24/7: +48 71 750 09 77 and receive immediate help.

## **SPECIFICATIONS**

MANUFACTURER SEW EURODRIVE

MODEL CMP40S/KY/AK0H/SM1

CATEGORY AC and DC motors

**DIMENSIONS** 6.0 cm x 6.0 cm x 17.0 cm

WEIGHT 2.0 kg